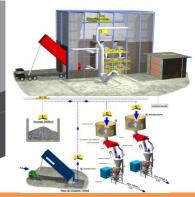

#### Alternative fuels

Solid, sludge and liquid alternative fuel production plants Reception, handling, stocking dosing and blending,... Fluff, animal meal, plastics, impregnated sawdust,... Full & shredded tyres Alternative fuels injection facilities in cement kilns

#### **PRE-PROCESSING PLATFORM**

Solid & liquid alternative fuels production workshops

Hazardous & toxic waste pre-processing workshop:
Solid
Liquid
Sludge