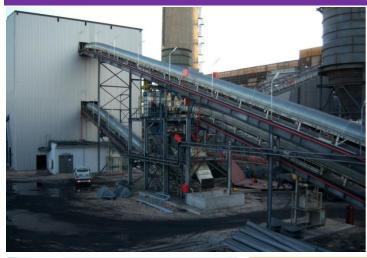

#### **STOCKING & STOCK RECLAIMING FACILITIES**

Horizontal storage – stacker – shuttle conveyor – tripper Scraper reclaiming – blending / Reclaiming through silo bottom extractor