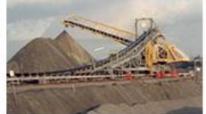

#### **STOCKING & STOCK RECLAIMING FACILITIES**

Horizontal storage – stacker – shuttle conveyor – tripper Scraper reclaiming – blending / Reclaiming through silo bottom extractor