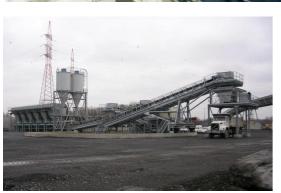

#### **STOCKING & STOCK RECLAIMING FACILITIES**

Horizontal storage – stacker – shuttle conveyor – tripper Scraper reclaiming – blending / Reclaiming through silo bottom extractor