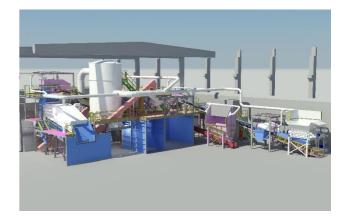

#### **PRE-PROCESSING PLATFORM**

Solid & liquid alternative fuels production workshops

Hazardous & toxic waste pre-processing workshop:
Solid
Liquid
Sludge

#### **SOLID WASTE PRE-PROCESSING WORKSHOP**

Shredding, screening, handling, aeraulic sorting, Fe removal