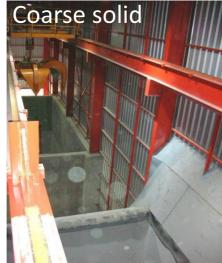

#### **PRE-PROCESSING PLATFORM**

Solid & liquid alternative fuels production workshops

Hazardous & toxic waste pre-processing workshop:
Solid
Liquid
Sludge

#### **SOLID WASTE PRE-PROCESSING WORKSHOP**

Shredding, screening, handling, aeraulic sorting, Fe removal