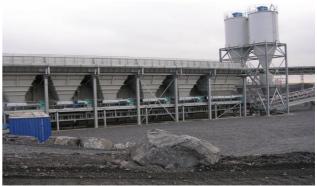

#### **STOCKING & STOCK RECLAIMING FACILITIES**

Horizontal storage – stacker – shuttle conveyor – tripper Scraper reclaiming – blending / Reclaiming through silo bottom extractor