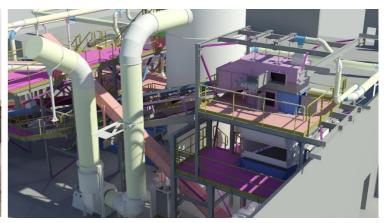

## **PROCESSING UNITS**

#### CRUSHING – SCREENING – CLEANING – DOSING - WEIGHING

#### MIXING – DEDUSTING – DRYING – WATER TREATMENT