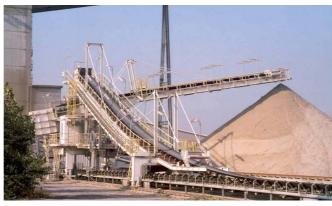

#### **STOCKING & STOCK RECLAIMING FACILITIES**

Horizontal storage – stacker – shuttle conveyor – tripper Scraper reclaiming – blending / Reclaiming through silo bottom extractor