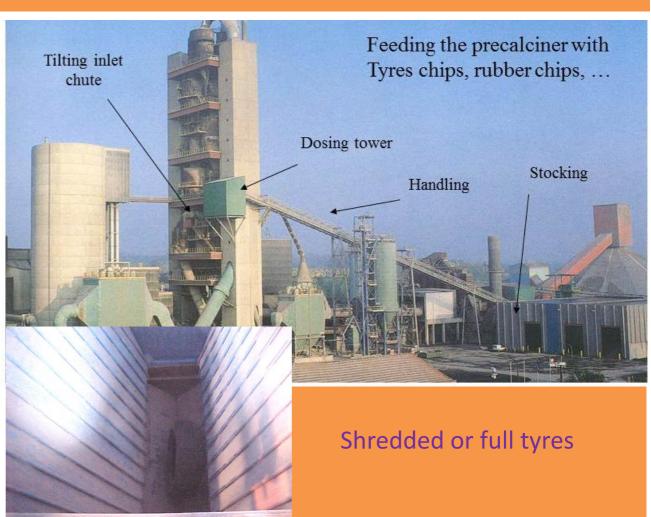

#### Alternative fuels

Solid, sludge and liquid alternative fuel production plants Reception, handling, stocking dosing and blending,... Fluff, animal meal, plastics, impregnated sawdust,... Full & shredded tyres Alternative fuels injection facilities in cement kilns

#### **INJECTION IN CEMENT KILN**