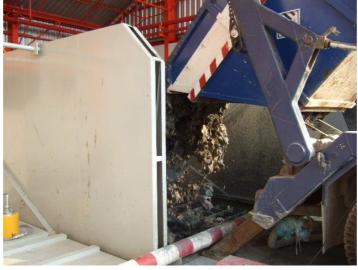

#### **PRE-PROCESSING PLATFORM**

Solid & liquid alternative fuels production workshops

Hazardous & toxic waste pre-processing workshop:
Solid
Liquid
Sludge

#### **SOLID WASTE PRE-PROCESSING WORKSHOP**

Shredding, screening, handling, aeraulic sorting, Fe removal