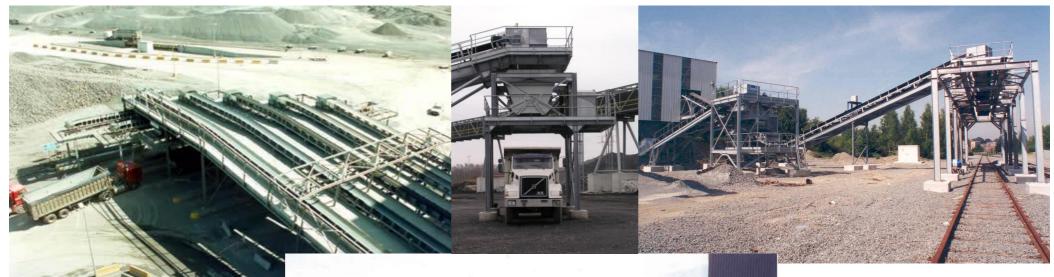

UP-HANDLING FACILITIES IN QUARRY

**RECEPTION / EXTRACTION**BELT / CHAIN EXTRACTORS

APRON CONVEYORS / SCREW CONVEYORS
PUSH FLOORS

# LOADING FACILITIES TRUCKS – BOATS - WAGONS