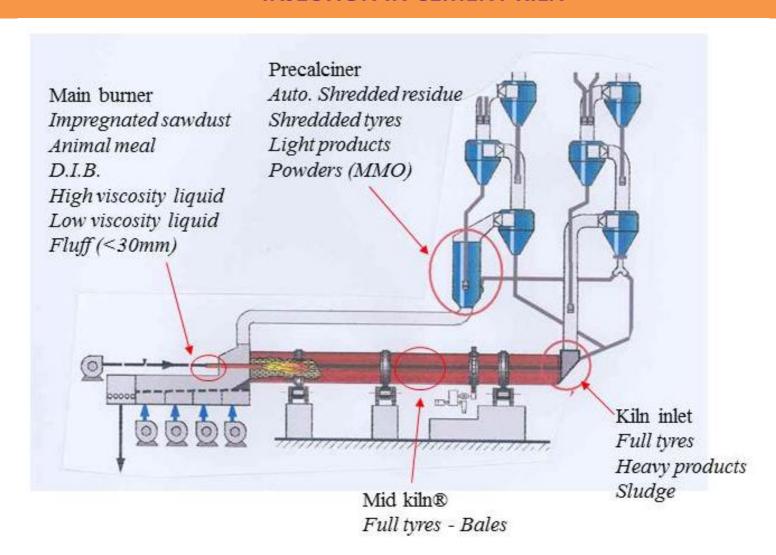

#### Alternative fuels

Solid, sludge and liquid alternative fuel production plants Reception, handling, stocking dosing and blending,... Fluff, animal meal, plastics, impregnated sawdust,... Full & shredded tyres Alternative fuels injection facilities in cement kilns

#### **INJECTION IN CEMENT KILN**