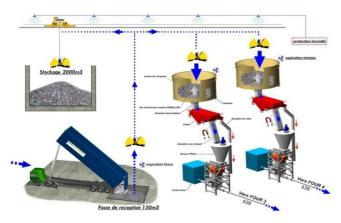

#### **PRE-PROCESSING PLATFORM**

Solid & liquid alternative fuels production workshops

Hazardous & toxic waste pre-processing workshop:
Solid
Liquid
Sludge

#### **SOLID WASTE PRE-PROCESSING WORKSHOP**

Shredding, screening, handling, aeraulic sorting, Fe removal

#### **SLUDGE WASTE PRE-PROCESSING WORKSHOP**

Impregnation of hazardous sludge waste / sludge waste on dry impregnation bed