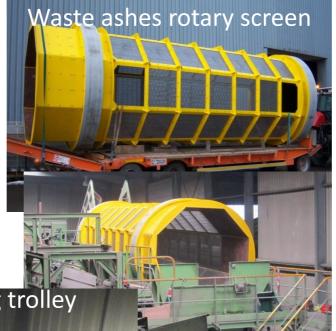

#### **SOLID WASTE PRE-PROCESSING WORKSHOP**

Shredding, screening, handling, aeraulic sorting, Fe removal