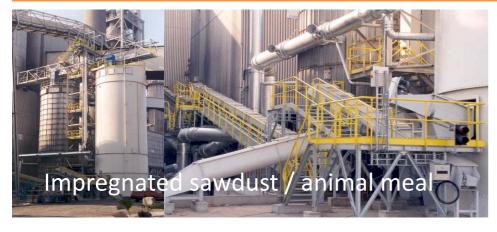

#### **PRE-PROCESSING PLATFORM**

Solid & liquid alternative fuels production workshops

Hazardous & toxic waste pre-processing workshop:
Solid
Liquid
Sludge

#### **SOLID WASTE PRE-PROCESSING WORKSHOP**

Shredding, screening, handling, aeraulic sorting, Fe removal

#### Alternative fuels

Solid, sludge and liquid alternative fuel production plants Reception, handling, stocking dosing and blending,... Fluff, animal meal, plastics, impregnated sawdust,... Full & shredded tyres Alternative fuels injection facilities in cement kilns