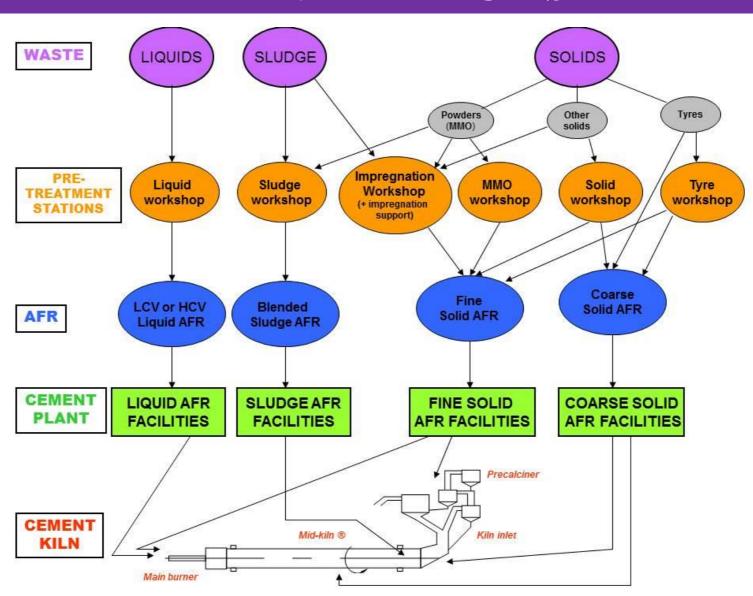

#### **PRE-PROCESSING PLATFORM**

Solid & liquid alternative fuels production workshops

Hazardous & toxic waste pre-processing workshop:
Solid
Liquid
Sludge

#### **SOLID WASTE PRE-PROCESSING WORKSHOP**

Shredding, screening, handling, aeraulic sorting, Fe removal

#### **SLUDGE WASTE PRE-PROCESSING WORKSHOP**

Impregnation of hazardous sludge waste / sludge waste on dry impregnation bed

## MIXING & BLENDING OF LIQUID INDUSTRIAL WASTE

#### **INJECTION IN CEMENT KILN**