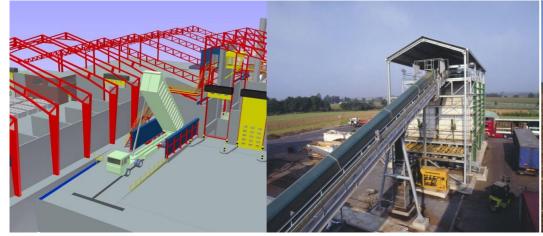

# LOADING FACILITIES TRUCKS – BOATS - WAGONS

Belt - chain - screw

conveyors - extractors -

unloading facilities for

trucks - wagons - boats

Stocking and reclaiming