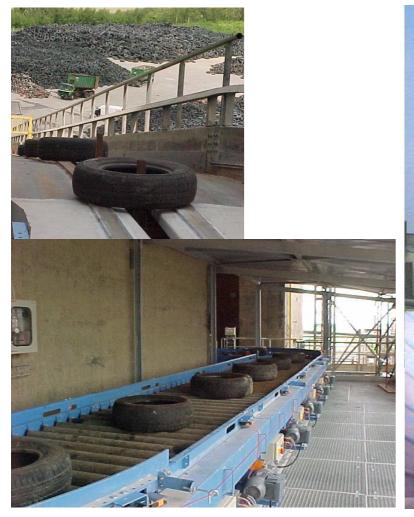

#### Alternative fuels

Solid, sludge and liquid alternative fuel production plants Reception, handling, stocking dosing and blending,... Fluff, animal meal, plastics, impregnated sawdust,... Full & shredded tyres Alternative fuels injection facilities in cement kilns

Belt - chain - screw

conveyors - extractors -

unloading facilities for

trucks - wagons - boats

Stocking and reclaiming

UP-HANDLING FACILITIES IN QUARRY

**RECEPTION / EXTRACTION**BELT / CHAIN EXTRACTORS

APRON CONVEYORS / SCREW CONVEYORS
PUSH FLOORS