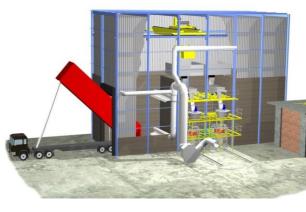

#### Alternative fuels

Solid, sludge and liquid alternative fuel production plants Reception, handling, stocking dosing and blending,... Fluff, animal meal, plastics, impregnated sawdust,... Full & shredded tyres Alternative fuels injection facilities in cement kilns

#### **PRE-PROCESSING PLATFORM**

Solid & liquid alternative fuels production workshops

Hazardous & toxic waste pre-processing workshop:
Solid
Liquid
Sludge

#### **SOLID WASTE PRE-PROCESSING WORKSHOP**

Shredding, screening, handling, aeraulic sorting, Fe removal