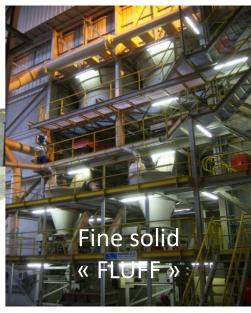

#### Alternative fuels

Solid, sludge and liquid alternative fuel production plants Reception, handling, stocking dosing and blending,... Fluff, animal meal, plastics, impregnated sawdust,... Full & shredded tyres Alternative fuels injection facilities in cement kilns

#### **PRE-PROCESSING PLATFORM**

Solid & liquid alternative fuels production workshops

Hazardous & toxic waste pre-processing workshop:
Solid
Liquid
Sludge

#### **SOLID WASTE PRE-PROCESSING WORKSHOP**

Shredding, screening, handling, aeraulic sorting, Fe removal