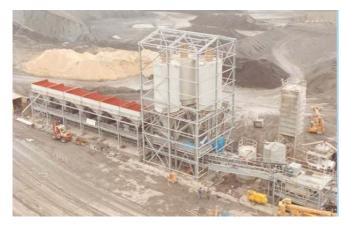

#### **STOCKING & STOCK RECLAIMING FACILITIES**

Horizontal storage – stacker – shuttle conveyor – tripper Scraper reclaiming – blending / Reclaiming through silo bottom extractor

## **PROCESSING UNITS**